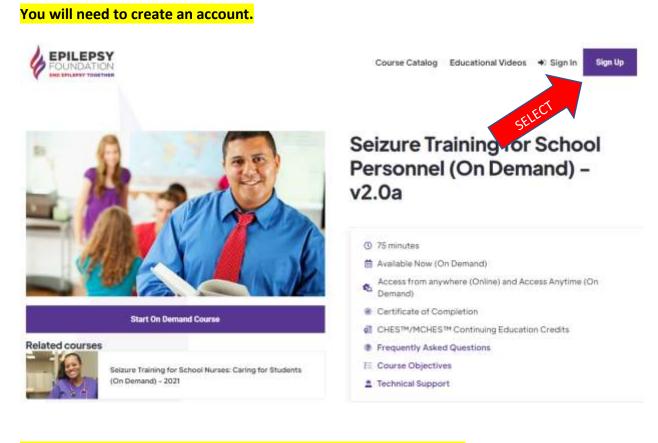

## Select "Seizure Training for School Personnel (On Demand) – v2.0a.

Seizure Training for School Personnel (On Demand) – v2.0a

#### Select "Start on Demand Course"

## Seizure Training for School Personnel (On Demand) – v2.0a

Available Now (On Demand)

Access from anywhere (Online) and Access Anytime (On Demand)

- Certificate of Completion
- CHESTM/MCHESTM Continuing Education Credits