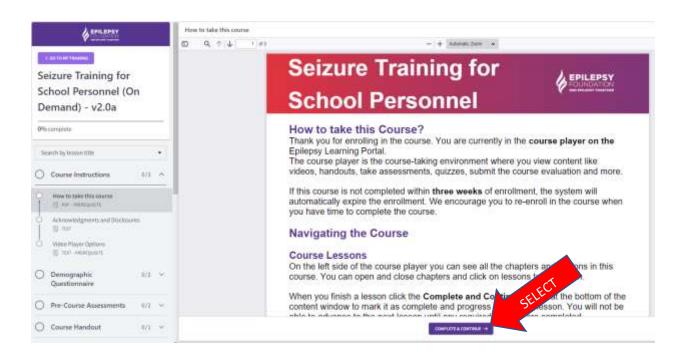

### Read and select "Complete and Continue".

# As you complete the tasks and progress through the training the left of the screen will annotate your progress. Each section will have you select "complete and continue".

| ( EPILEPSY                                                          | Video Player Options                                                                                                                                                                                                                                                                                                                                                                                                                                                                                                                                                                                                                                                                                                                                                                                                                                                                                                                                                                                                                                                                                                                                                                                                                                                                                                                                                                                                                                                                                                                                                                                                                                                                                                                                                                                                                                                                                                                                                                                                                                                                                                           |
|---------------------------------------------------------------------|--------------------------------------------------------------------------------------------------------------------------------------------------------------------------------------------------------------------------------------------------------------------------------------------------------------------------------------------------------------------------------------------------------------------------------------------------------------------------------------------------------------------------------------------------------------------------------------------------------------------------------------------------------------------------------------------------------------------------------------------------------------------------------------------------------------------------------------------------------------------------------------------------------------------------------------------------------------------------------------------------------------------------------------------------------------------------------------------------------------------------------------------------------------------------------------------------------------------------------------------------------------------------------------------------------------------------------------------------------------------------------------------------------------------------------------------------------------------------------------------------------------------------------------------------------------------------------------------------------------------------------------------------------------------------------------------------------------------------------------------------------------------------------------------------------------------------------------------------------------------------------------------------------------------------------------------------------------------------------------------------------------------------------------------------------------------------------------------------------------------------------|
| Seizure Training for<br>School Personnel (On<br>Demand) - v2,0a     | How do 1 activate closed captions (CC) in the video modules?<br>Captions show the words spoken in a video. To activite:<br>1. The CC BUTTON is located at the BOTTOM RIGHT of the video playbar.<br>2. Click the CC BUTTON to engage CC and choose English or Spanish language.<br>1. Click the play icon at the BOTTOM LEFT of the video playbar to start the video with CC.                                                                                                                                                                                                                                                                                                                                                                                                                                                                                                                                                                                                                                                                                                                                                                                                                                                                                                                                                                                                                                                                                                                                                                                                                                                                                                                                                                                                                                                                                                                                                                                                                                                                                                                                                  |
| 9% complete<br>Search by lesson title •<br>Course Instruction 273 • | How do I adjust video playback speeds?<br>Playback speeds allow students to set the speed at which the video is played, allowing students to either slow down or speed up the content based on their learning style.                                                                                                                                                                                                                                                                                                                                                                                                                                                                                                                                                                                                                                                                                                                                                                                                                                                                                                                                                                                                                                                                                                                                                                                                                                                                                                                                                                                                                                                                                                                                                                                                                                                                                                                                                                                                                                                                                                           |
| Cl. ob. 1                                                           | <ol> <li>By default, all video playback speeds are set at 1x.</li> <li>By default, all video playback speeds are set at 1x.</li> <li>A student can change this playback preference at any time by accessing the gear icon on the<br/>BOTTOM RIGHT of the video playbar.</li> <li>Once you set a playback speed within one of the course videos, this will a you</li> </ol>                                                                                                                                                                                                                                                                                                                                                                                                                                                                                                                                                                                                                                                                                                                                                                                                                                                                                                                                                                                                                                                                                                                                                                                                                                                                                                                                                                                                                                                                                                                                                                                                                                                                                                                                                     |
| Demographic 0/2 ~<br>Questionnaire 0/2 ~                            | 3. Once you set a playback speed within one of the course videos, this with the default playback speed and will automatically be set within the part of the set within the set wi |
| ) Course Handout 0/1 ~                                              | COMPLETE & CONTINUE (***                                                                                                                                                                                                                                                                                                                                                                                                                                                                                                                                                                                                                                                                                                                                                                                                                                                                                                                                                                                                                                                                                                                                                                                                                                                                                                                                                                                                                                                                                                                                                                                                                                                                                                                                                                                                                                                                                                                                                                                                                                                                                                       |